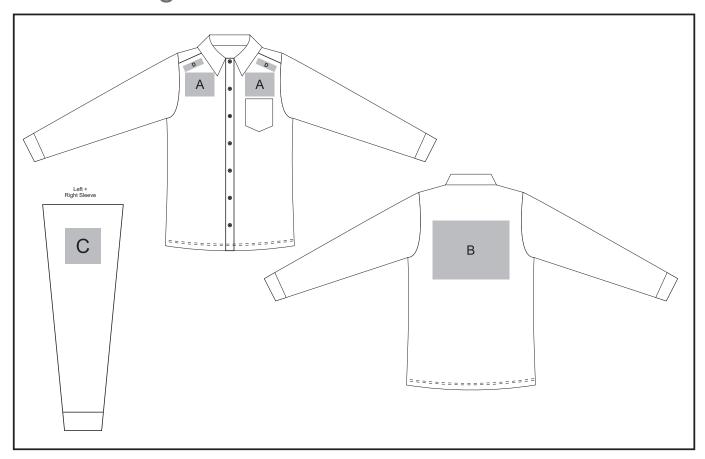

### **Need to know:**

- Includes 1 Position Digital Transfer (setup fee applies)
- Cannot guarantee a 100% straight branding on any clothing item with check or stripe detail
- DTC/EMB inclusive Parameters: Left/Right Chest or Back = 100mm x 100mm
- Please note Pos D will be branded +/- 20mm from the top seam

#### **Position A**

- 1. Embroidery (EMB) 9 colours Size: 100mm wide x 80mm high
- 2. Screen Print (SA) 1 colours Size: 100mm wide x 80mm high
- 3. Digital Transfer Clothing (DTC) Full colour Size: 100mm wide x 80mm high

#### **Position C**

- 1. Embroidery (EMB) 9 colours Size: 80mm diameter
- 2. Screen Print (SA) 1 colours Size: 60mm wide x 60mm high
- 3. Digital Transfer Clothing (DTC) Full colour Size: 80mm wide x 80mm high

#### **Position B**

- 1. Embroidery (EMB) 9 colours Size: 200mm wide x 200mm high
- 2. Screen Print (SA) 1 colours Size: 260mm wide x 200mm high
- 3. Digital Transfer Clothing (DTC) Full colour Size: 210mm wide x 148mm high

#### **Position D**

1. Digital Transfer Clothing (DTC) - Full Colour Size: 70mm wide x 20mm high